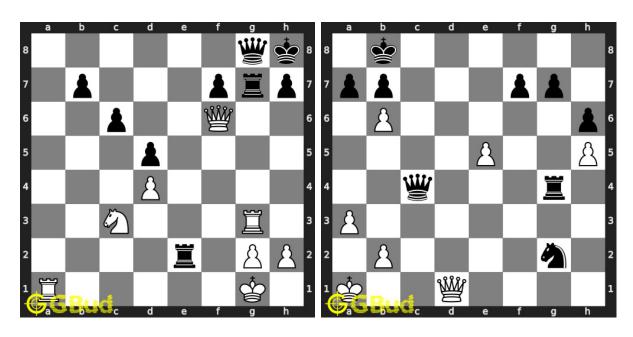

### 138. Gain opponent's queen in 3 moves

Level: hard, Next Move: White Solution: https://gbud.in/g886xs4

Figure 1: Solve other puzzles @ https://gbud.in/chsgppz