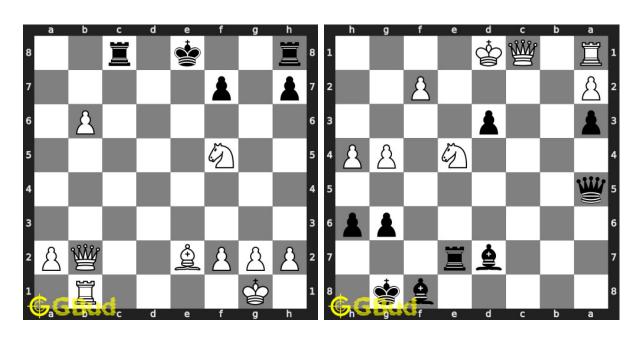

#### 135. Mate in 3 moves

Level: hard, Next Move: Black Solution: https://gbud.in/g886xs4

#### 136. Mate in 4 moves

Level: hard, Next Move: Black Solution: https://gbud.in/g886xs4