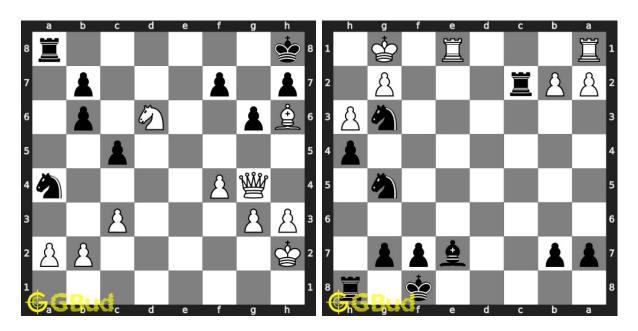

#### 131. Mate in 2 moves

Level: hard, Next Move: White Solution: https://gbud.in/g886xs4

#### 132. Mate in 3 moves

Level: hard, Next Move: Black Solution: https://gbud.in/g886xs4

#### 133. Mate in 3 moves

Level: hard, Next Move: White Solution: https://gbud.in/g886xs4

#### 134. Mate in 3 moves

Level: hard, Next Move: Black Solution: https://gbud.in/g886xs4