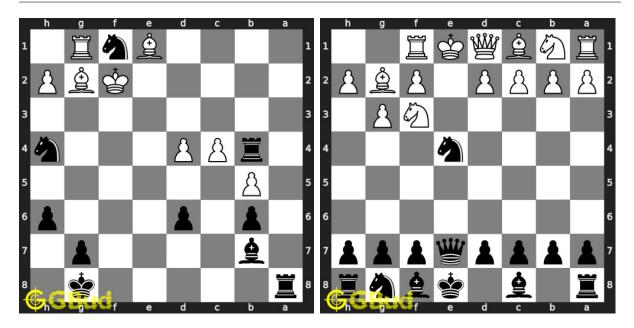

#### 137. Mate in 3 moves

Level: hard, Next Move: White Solution: https://gbud.in/g886xs4

### 138. Gain opponent's queen in 3 moves

Level: hard, Next Move: White Solution: https://gbud.in/g886xs4

Figure 1: Solve other puzzles @ https://gbud.in/chsgppz